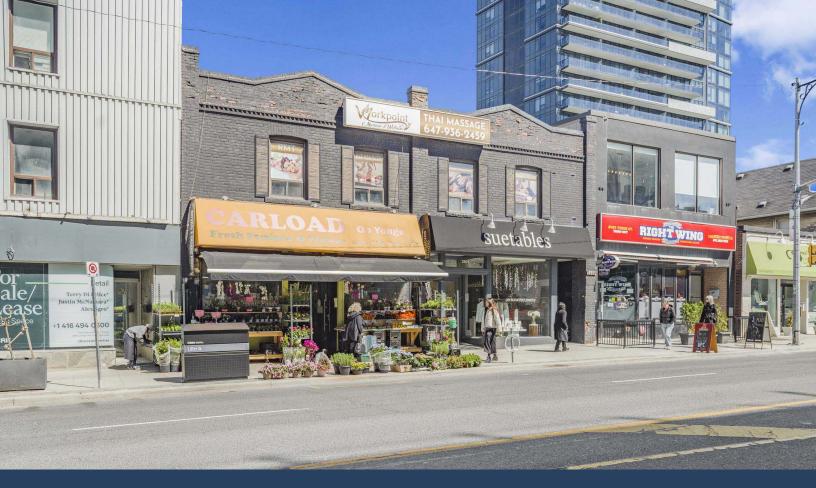

### **Property Details**

| Size:      | 2,251 sq. ft. |
|------------|---------------|
| Net Rent:  | \$3,000/month |
| тмі:       | \$1,000/month |
| Available: | Immediately   |

- Prime second floor space along Yonge Street, with prominent signage
- Ample street parking and parking lot behind the building
- Suitable for a variety of retail and office uses
- Neighbouring tenants include Suitables, De Mello Coffee, Ollie Quinn, The Ten Spot, Pure + Simple, BlackToe Running, Starbucks and more

#### the neighbourhood

Yonge and Eglinton is a popular midtown hub for young professionals and families. It is home to plenty of bars, restaurants, boutiques and national retailers.

The area is surrounded by some of the most affluent residential neighbourhoods in Toronto. Developers continue to build in and around the streets that surround Yonge & Eglinton, adding density to any already bustling well-established community.