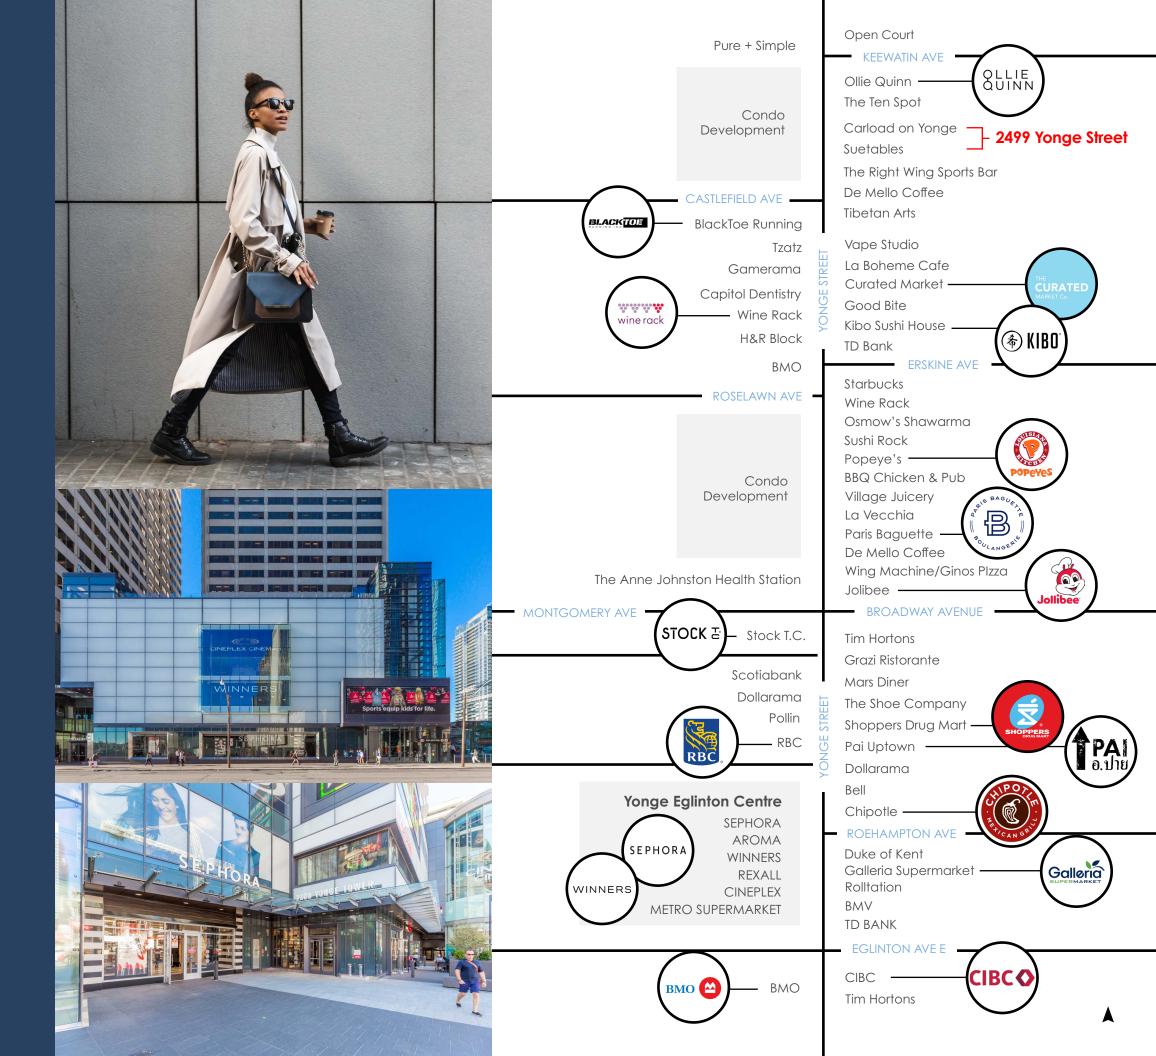

# 2499 YONGE Second Floor Space for Lease at Yonge & Eglinton

### **Property Details**

| Size:      | 2,251 sq. ft. |
|------------|---------------|
| Net Rent:  | \$3,000/month |
| тмі:       | \$1,000/month |
| Available: | Immediately   |

- Prime second floor space along Yonge Street, with prominent signage
- Ample street parking and parking lot behind the building
- Suitable for a variety of retail and office uses
- Neighbouring tenants include Suitables, De Mello Coffee, Ollie Quinn, The Ten Spot, Pure + Simple, BlackToe Running, Starbucks and more

#### Yonge Street

# Yonge & Eglinton