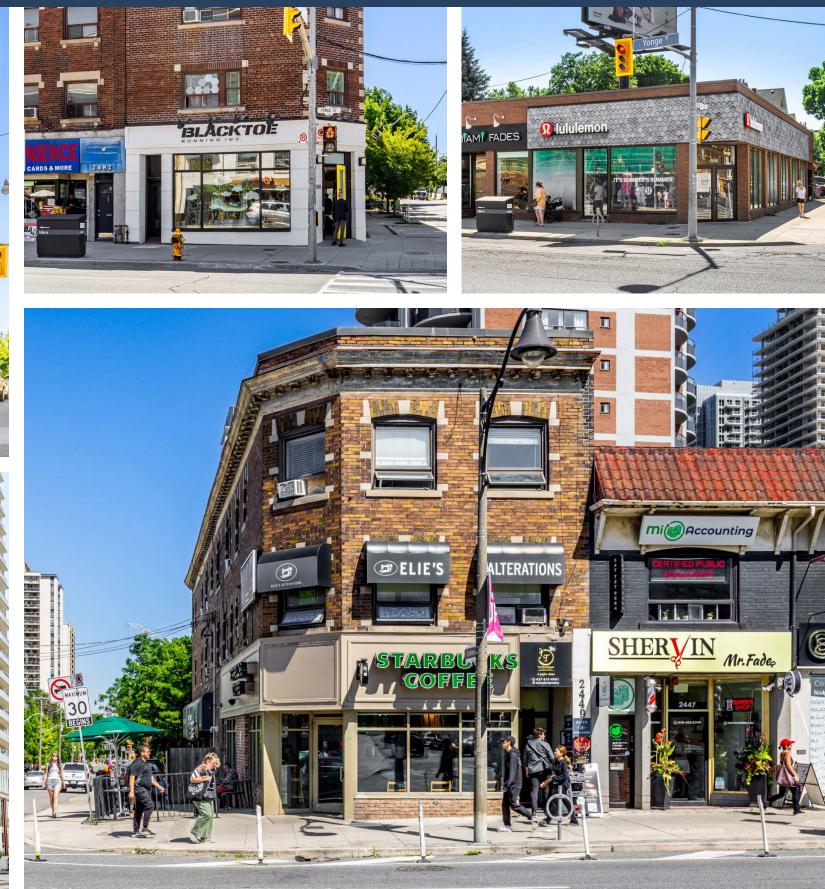

# 2499 YONGE Second Floor Space for Lease at Yonge & Eglinton

### **Property Details**

| Size:      | 2,251 sq. ft. |
|------------|---------------|
| Net Rent:  | \$3,000/month |
| тмі:       | \$1,000/month |
| Available: | Immediately   |

- Prime second floor space along Yonge Street, with prominent signage
- Ample street parking and parking lot behind the building
- Suitable for a variety of retail and office uses
- Neighbouring tenants include Suitables, De Mello Coffee, Ollie Quinn, The Ten Spot, Pure + Simple, BlackToe Running, Starbucks and more