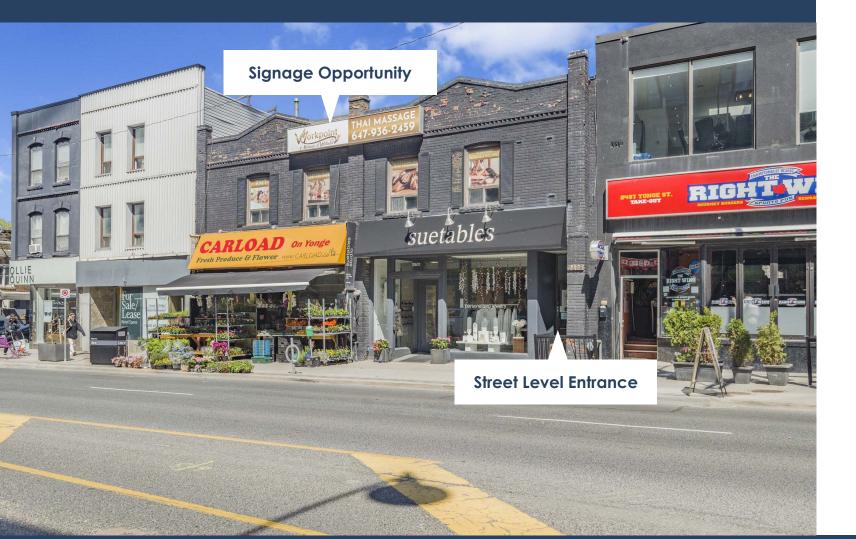

# 2499 YONGE Second Floor Space for Lease at Yonge & Eglinton

### **Property Details**

| Size:      | 2,251 sq. ft. |
|------------|---------------|
| Net Rent:  | \$3,000/month |
| тмі:       | \$1,000/month |
| Available: | Immediately   |

- Prime second floor space along Yonge Street, with prominent signage
- Ample street parking and parking lot behind the building
- Suitable for a variety of retail and office uses
- Neighbouring tenants include Suitables, De Mello Coffee, Ollie Quinn, The Ten Spot, Pure + Simple, BlackToe Running, Starbucks and more