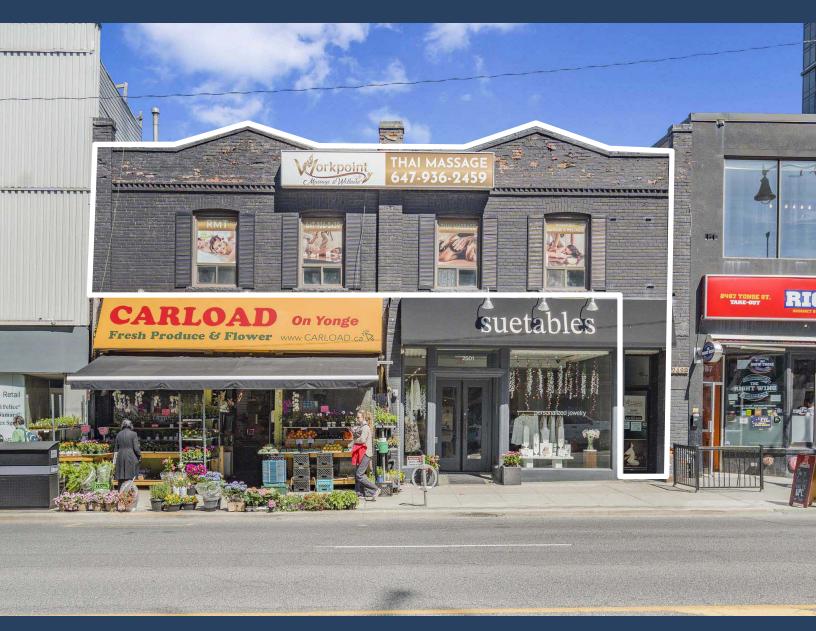

# 2499 YONGE Second Floor Space for Lease at Yonge & Eglinton

### **Property Details**

| Size:      | 2,251 sq. ft. |
|------------|---------------|
| Net Rent:  | \$3,000/month |
| тмі:       | \$1,000/month |
| Available: | Immediately   |

- Prime second floor space along Yonge Street, with prominent signage
- Ample street parking and parking lot behind the building
- Suitable for a variety of retail and office uses
- Neighbouring tenants include Suitables, De Mello Coffee, Ollie Quinn, The Ten Spot, Pure + Simple, BlackToe Running, Starbucks and more