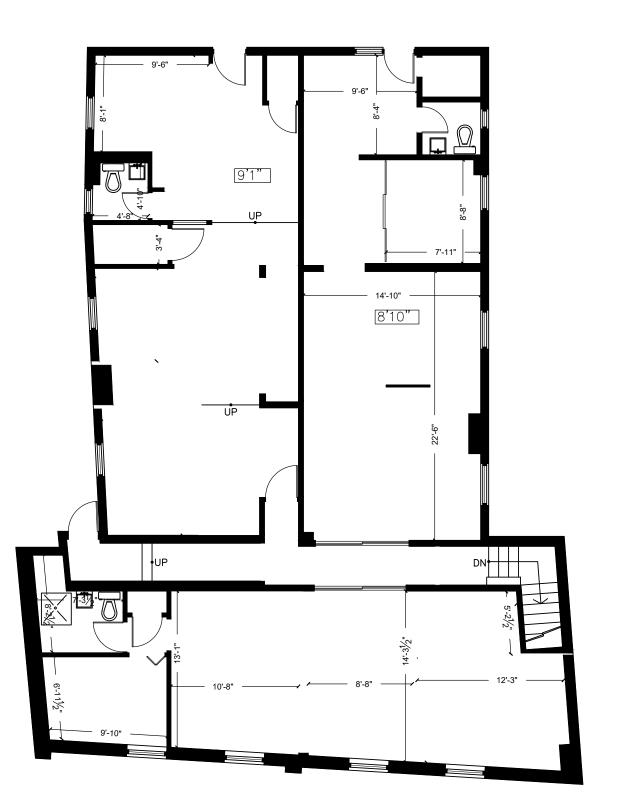

# 2499 YONGE Second Floor Space for Lease at Yonge & Eglinton





### **Property Details**

| Size:      | 2,251 sq. ft. |
|------------|---------------|
| Net Rent:  | \$3,000/month |
| тмі:       | \$1,000/month |
| Available: | Immediately   |

- Prime second floor space along Yonge Street, with prominent signage
- Ample street parking and parking lot behind the building
- Suitable for a variety of retail and office uses
- Neighbouring tenants include Suitables, De Mello Coffee, Ollie Quinn, The Ten Spot, Pure + Simple, BlackToe Running, Starbucks and more



# floor plan



CBRE LIMITED

#### Yonge Street



#### the neighbourhood

Yonge and Eglinton is a popular midtown hub for young professionals and families. It is home to plenty of bars, restaurants, boutiques and national retailers.

The area is surrounded by some of the most affluent residential neighbourhoods in Toronto. Developers continue to build in and around the streets that surround Yonge & Eglinton, adding density to any already bustling well-established community.

## shop

Yonge and Eglinton is one of the best shopping nodes within Toronto. People are drawn from neighbouring areas and from all over the city to shop at retailers such as Club Monaco, Aesop, Sephora, Indigo, Swarvoski, Lululemon and Benefit Cosmetics Boutique.

## eat & drink

Some of Toronto's best restaurants and bars are fou