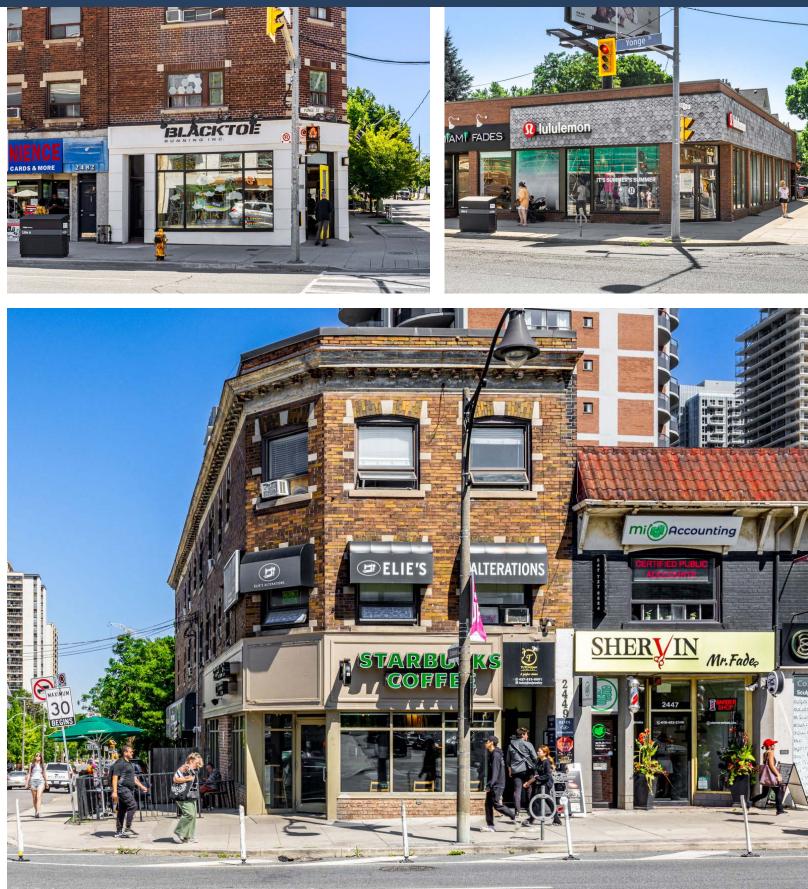

### **Property Details**

| Size:      | 2,251 sq. ft. |
|------------|---------------|
| Net Rent:  | \$3,000/month |
| тмі:       | \$1,000/month |
| Available: | Immediately   |

- Prime second floor space along Yonge Street, with prominent signage
- Ample street parking and parking lot behind the building
- Suitable for a variety of retail and office uses
- Neighbouring tenants include Suitables, De Mello Coffee, Ollie Quinn, The Ten Spot, Pure + Simple, BlackToe Running, Starbucks and more

## shop

Yonge and Eglinton is one of the best shopping nodes within Toronto. People are drawn from neighbouring areas and from all over the city to shop at retailers such as Club Monaco, Aesop, Sephora, Indigo, Swarvoski, Lululemon and Benefit Cosmetics Boutique.