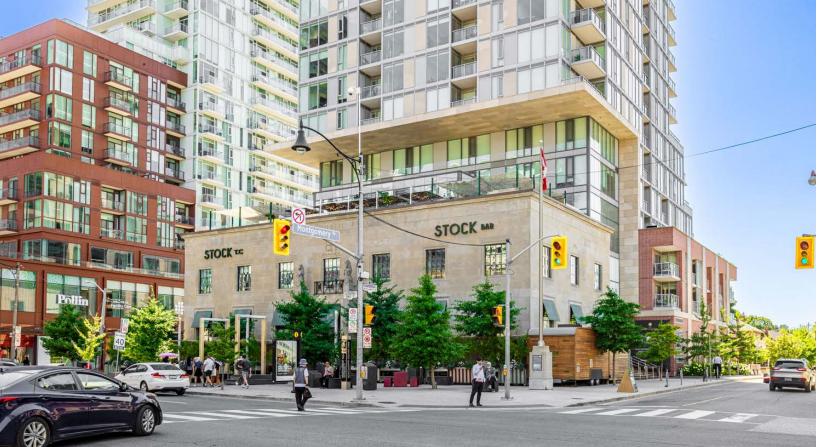

## eat & drink

Some of Toronto's best restaurants and bars are found at Yonge & Eglinton. Little Sister, Stock T.C., TabÜlè, Fresh, Bar Buca, PAI, Byblos Uptown and The Keg are just a few of the popular restaurants in the neighbourhood.