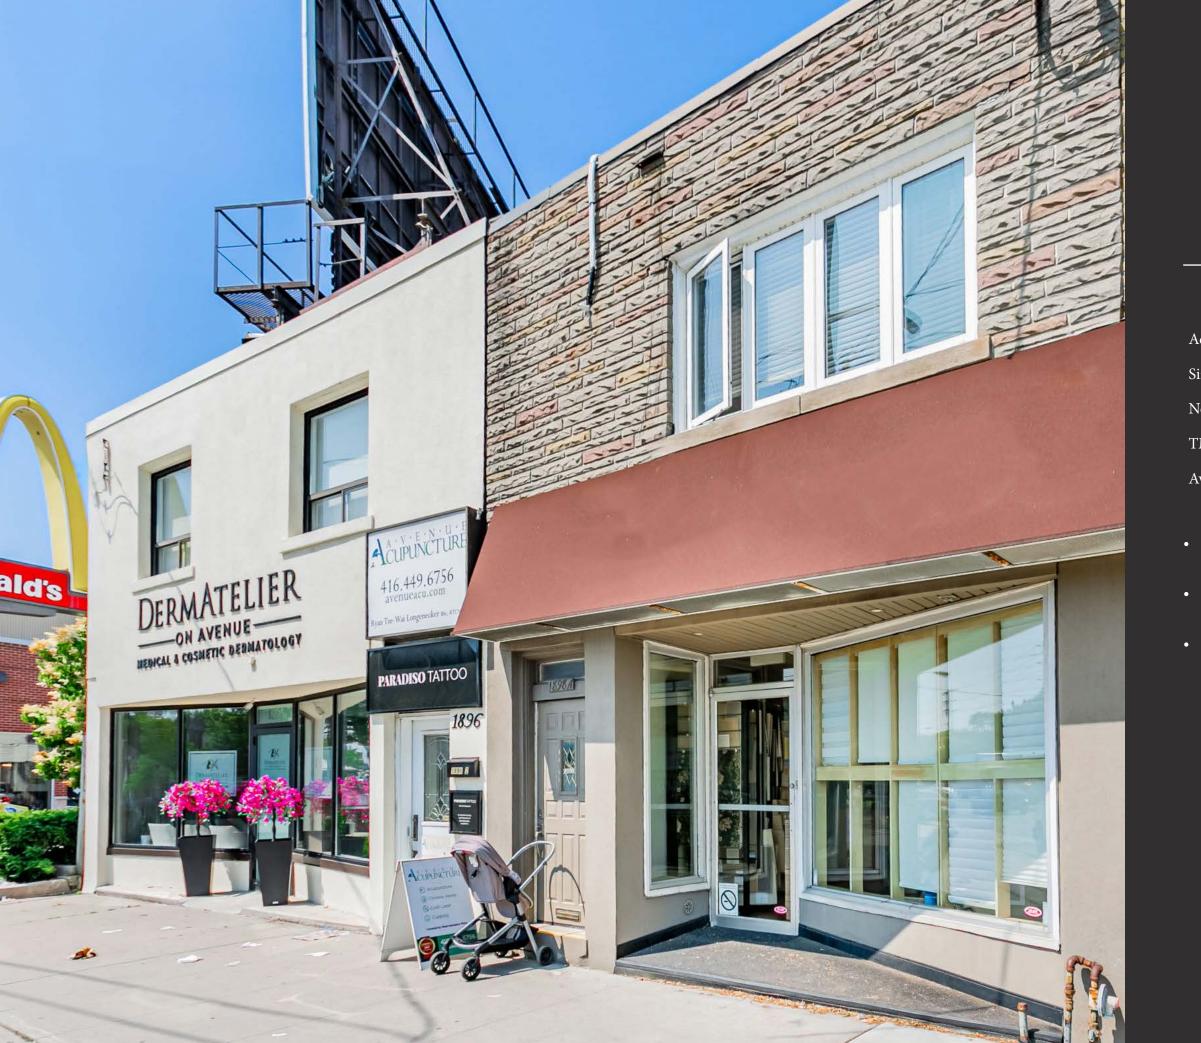

- Prime retail opportunity just south of the intersection of Avenue Road and Brooke Avenue
- High vehicular traffic in the area with easy access to the 401 and ample parking on both sides of Avenue Road
- Adjacent retailers include Avenue Interiors, Cafe Landwer, McDonald's, Freshii, Tim Hortons, The Rolling Pin Bakery and many more