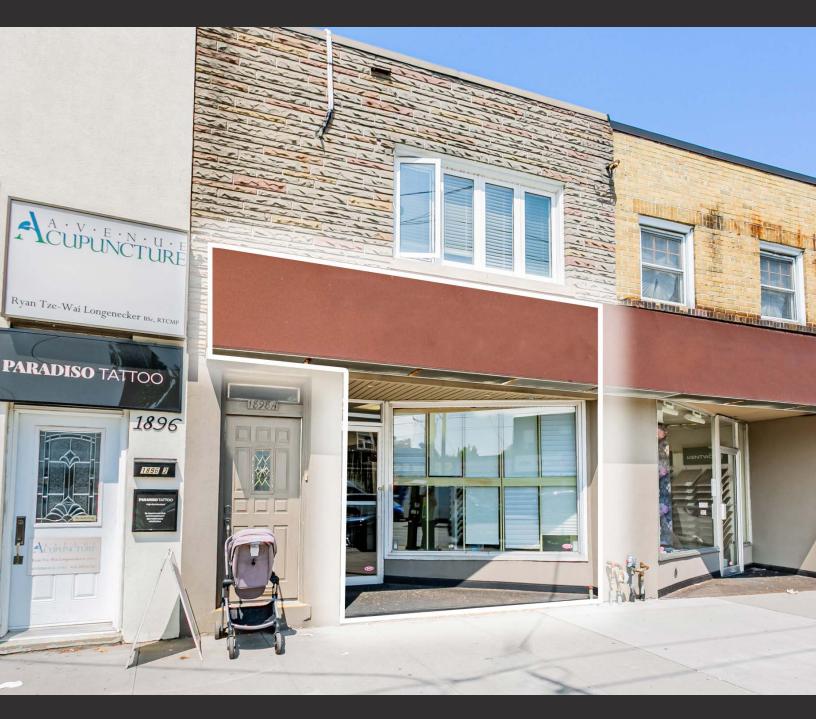

# 1898 AVENUE

| ddress:   | 1898 Avenue Road, Toronto |
|-----------|---------------------------|
| ze:       | ~1,000 sq. ft. + basement |
| et Rent:  | \$4,225 / month           |
| MI:       | \$1,775 / month           |
| vailable: | August 1, 2025            |
|           |                           |

- Prime retail opportunity just south of the intersection of Avenue Road and Brooke Avenue
- High vehicular traffic in the area with easy access to the 401 and ample parking on both sides of Avenue Road
- Adjacent retailers include Avenue Interiors, Cafe Landwer, McDonald's, Freshii, Tim Hortons, The Rolling Pin Bakery and many more